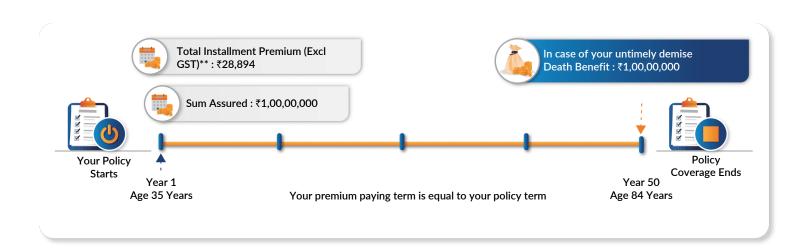

MAX LIFE SMART SECURE PLUS PLAN (LIFE COVER, REGULAR PAY)

Here is a personlized illustration for you that showcases how this plan will benefit you

'Individual Death Claims Paid Ratio as per Audited Financials for FY 2023-2024 | \* As per Public Disclosures 2024. LIFE INSURANCE COVERAGE IS AVAILABLE IN THIS PRODUCT.

## **BENEFIT ILLUSTRATION**

[Date and Time of Illustration – 04 December 2024, 06:00 AM]

| Name of the Prospect/Policyholder:                 | Mr.            |
|----------------------------------------------------|----------------|
| Age & Gender:                                      | 35 Years, Male |
| Name of the Primary Life Assured:                  | Mr.            |
| Age & Gender:                                      | 35 Years, Male |
| Risk Class:                                        | Non Smoker     |
| Name of the Secondary Life Assured, if applicable: | NA             |
| Age & Gender:                                      | NA             |
| Risk Class:                                        | NA             |
| Policy Term:                                       | 50 Years       |
| Premium Payment Term:                              | 50 Years       |
| Amount of Installment Premium:                     | ₹34,095        |
| Mode of payment of premium:                        | Annual         |

This benefit illustration is intended to show year-wise premiums payable and benefits under the policy.

| Policy Details           |            |                                                            |             |  |  |
|--------------------------|------------|------------------------------------------------------------|-------------|--|--|
| Policy Option            | Life Cover | Sum Assured (in Rs.)                                       | 1,00,00,000 |  |  |
| Return of Premium Option | No         | Sum Assured on Death (at inception of the policy) (in Rs.) | 1,00,00,000 |  |  |

| Premium Summary                                                                                             |        |   |   |   |   |        |  |
|-------------------------------------------------------------------------------------------------------------|--------|---|---|---|---|--------|--|
| Base Plan  Joint Life  Accidental Cover Benefit  Plus Rider  Critical Illness and Disability Rider  Premium |        |   |   |   |   |        |  |
| Installment Premium without GST (in Rs.)                                                                    | 28,894 | 0 | 0 | 0 | 0 | 28,894 |  |
| Installment Premium with first year GST (in Rs.)                                                            | 34,095 | 0 | 0 | 0 | 0 | 34,095 |  |
| Installment Premium with GST 2nd year onwards (in Rs.)                                                      | 38,744 | 0 | 0 | 0 | 0 | 38,744 |  |